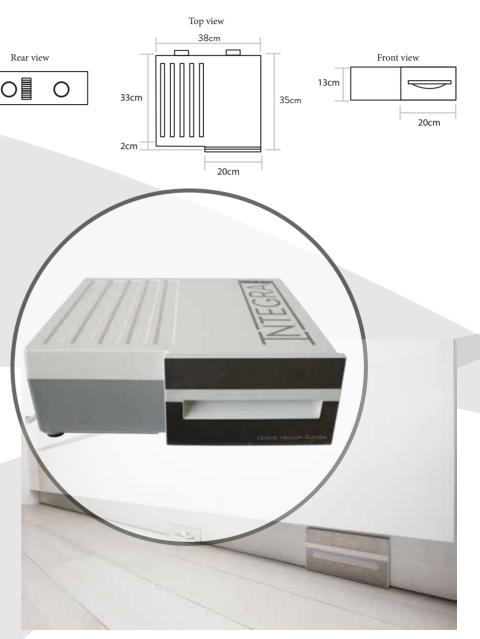

## **NTEGRA**

| POWER                            | 1100          |
|----------------------------------|---------------|
| AIR FLOW (M <sup>3</sup> )       | <b>-</b> 170  |
| WATER LIFT (MM/H <sub>2</sub> O) | <b>_</b> 2600 |
| AIRWATTS                         | - 450         |
| DUSTBAG CAPACITY (L)             | <b>-</b> 4    |
| WEIGHT (KG)                      | - 8           |
| NOISE LEVEL (DB)                 | <b>-</b> ≤ 60 |
| HIGH-SPEED THRU-FLOW MOTOR       |               |

TECHNICAL DETAILS

**RECOMMENDATIONS FOR INSTALLATIONS** 

| MAXIMUM HOME SIZE IN M <sup>2</sup>                 | ≤ 250 |
|-----------------------------------------------------|-------|
| MAXIMUM DISTANCE FROM THE MOST DISTANT VALVE (L.M.) | -30   |
| MAXIMUM NUMBER OF INLET VALVES                      | • 5   |