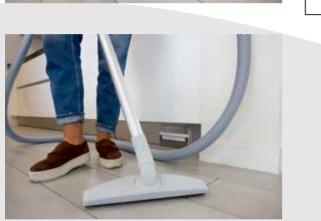

## **NTEGRA**

| POWER                            | 1100          |
|----------------------------------|---------------|
| AIR FLOW (M <sup>3</sup> )       | <b>-</b> 170  |
| WATER LIFT (MM/H <sub>2</sub> O) | <b>_</b> 2600 |
| AIRWATTS                         | - 450         |
| DUSTBAG CAPACITY (L)             | <b>-</b> 4    |
| WEIGHT (KG)                      | - 8           |
| NOISE LEVEL (DB)                 | <b>-</b> ≤ 60 |
| HIGH-SPEED THRU-FLOW MOTOR       |               |